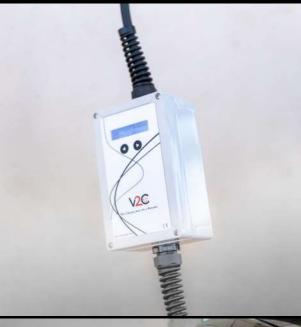

With EV Portable you can control the charge wherever you go. Change speed and power output, and check the information in real time thanks to its integrated LCD Display.

The portable e-Charger of V2C is compatible with several accessories or adaptors to facilitate its use wherever and whenever you want. Save space and time. Travel worry-free.

### EV PCRTABLE CHARACTERISTICS

- The perfect mix between lightweight and power: even with its compact dimensions, it can reach a maximum charge power of 32A (22kW).
- Ultra-resistant: built with ABS plastic, a highly resistant material.
- Manually set the power limit and check all the charging information on the built-in LCD Display.
  - Compact and lightweight. Take it always with you.