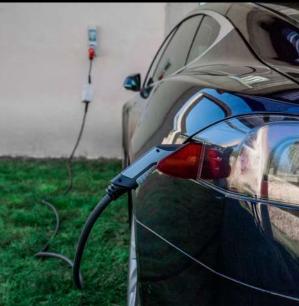

# **EV PORTABLE.** Charge wherever you want, at full power.

Compact and fully portable. Travel with peace of mind. Charging everywhere has never been so easy.

Don't change your route anymore! EV Portable is a light and compact e-Charger, very easy to transport. Its ability to charge at maximum power makes it your essential travel partner.

With EV Portable you can control the charge wherever you go. Change speed and power output, and check the information in real time thanks to its integrated LCD Display.

The portable e-Charger of V2C is compatible with several accessories or adaptors to facilitate its use wherever and whenever you want. Save space and time. Travel worry-free.