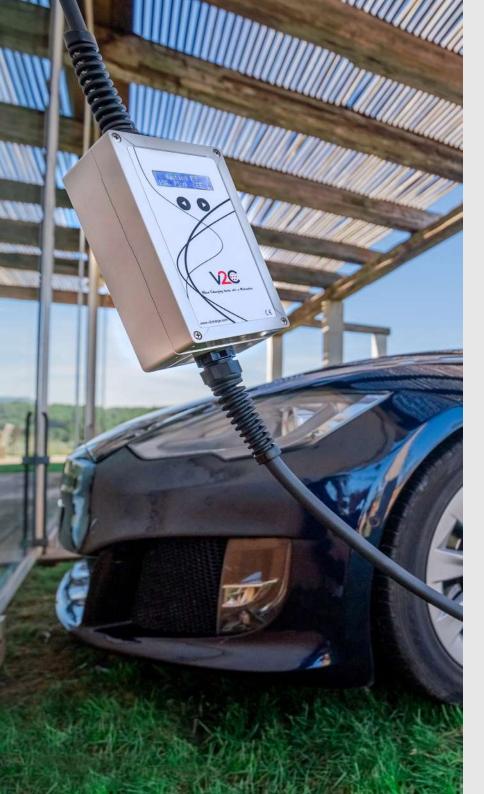

# **EV PORTABLE.** Charge wherever you want, at full power.

Compact and fully portable. Travel with peace of mind. Charging everywhere has never been so easy.

Don't change your route anymore! EV Portable is a light and compact e-Charger, very easy to transport. Its ability to charge at maximum power makes it your essential travel partner.

With EV Portable you can control the charge wherever you go. Change speed and power output, and check the information in real time thanks to its integrated LCD Display.

The portable e-Charger of V2C is compatible with several accessories or adaptors to facilitate its use wherever and whenever you want. Save space and time. Travel worry-free.

### EV PCRTABLE CHARACTERISTICS

- The perfect mix between lightweight and power: even with its compact dimensions, it can reach a maximum charge power of 32A (22kW).
- Ultra-resistant: built with ABS plastic, a highly resistant material.
- Manually set the power limit and check all the charging information on the built-in LCD Display.
  - Compact and lightweight. Take it always with you.